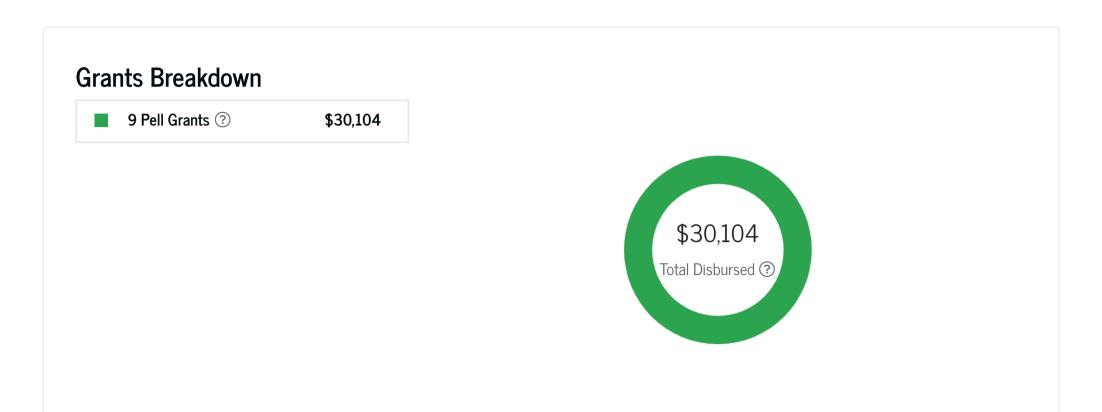

## **Pell Grants by Year**

https://studentaid.gov/aid-summary/grants

| Your Disbursed Pell (i) | Percent Disbursed (i) | Your Scheduled Pell ? | Award Year    |
|-------------------------|-----------------------|-----------------------|---------------|
| \$2,865                 | 50.000%               | \$5,730               | 2014 - 2015   |
| \$2,822                 | 50.000%               | \$5,645               | 2013 - 2014   |
| \$2,775                 | 50.000%               | \$5,550               | 2012 - 2013   |
| \$2,725                 | 49.111%               | \$5,550               | 2011 - 2012   |
| \$30,104                | 543.554%              | \$53,200              | Total Amounts |