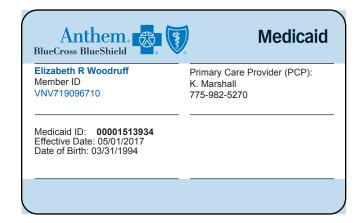

## Members

- 1) **Print** this page.
- 2) Cut out the ID card and carry it with you.
- 3) Show this card to your doctor when you get health care services.

## **Providers**

This is a copy of this member's ID card. Please verify that the person who is presenting this to you is the person (or parent or guardian of the person) identified on the card.